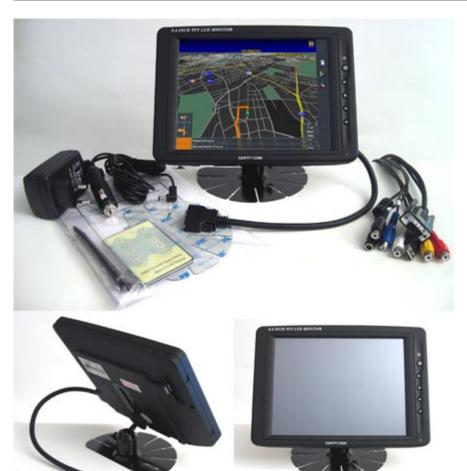

The device has among other features integrated Stereo-speakers and an rear camera input.

AC-Adapter for home usage and a car cigarette lighter adapter is included as well as the IR-remote-control unit and the extra long (2,5 meters) All-In-One connector cable.

## CTF840-A - VGA 8.4" TFT - Touchscreen USB - Video - Audio

[http://www.minipc.de/catalog/il/721]

Supported Resolutions 640x480-1024x768

Color configuration RGB stripe Power input DC 12VDC Power consumption max. 10W

Video system

3x Video inputs (PAL/NTSC)

1x VGA input

Display Case: 232mm x 162mm x 36mm

Display: mm

Video input signal: 1.0Vp-p, composite video

Full function OSD control (englisch)

Built-in Stereo-speakers

VESA compliant mounting holes

Automatic switching to rear camera (by a 12V cable)

What is included?

- 8.4" VGA Touchscreen TFT with Video/Audio-support

- Infrared Remote Control

- Car dash mounting bracket

- Touchscreen pencil

- VGA/Video/Audio/Touchscreen-cable (all-in-one !) 2,5 meters length

- Power Adapter f. EU 230V - Cigarette Lighter Adapter - Touchscreen Driver-CD

- Manual